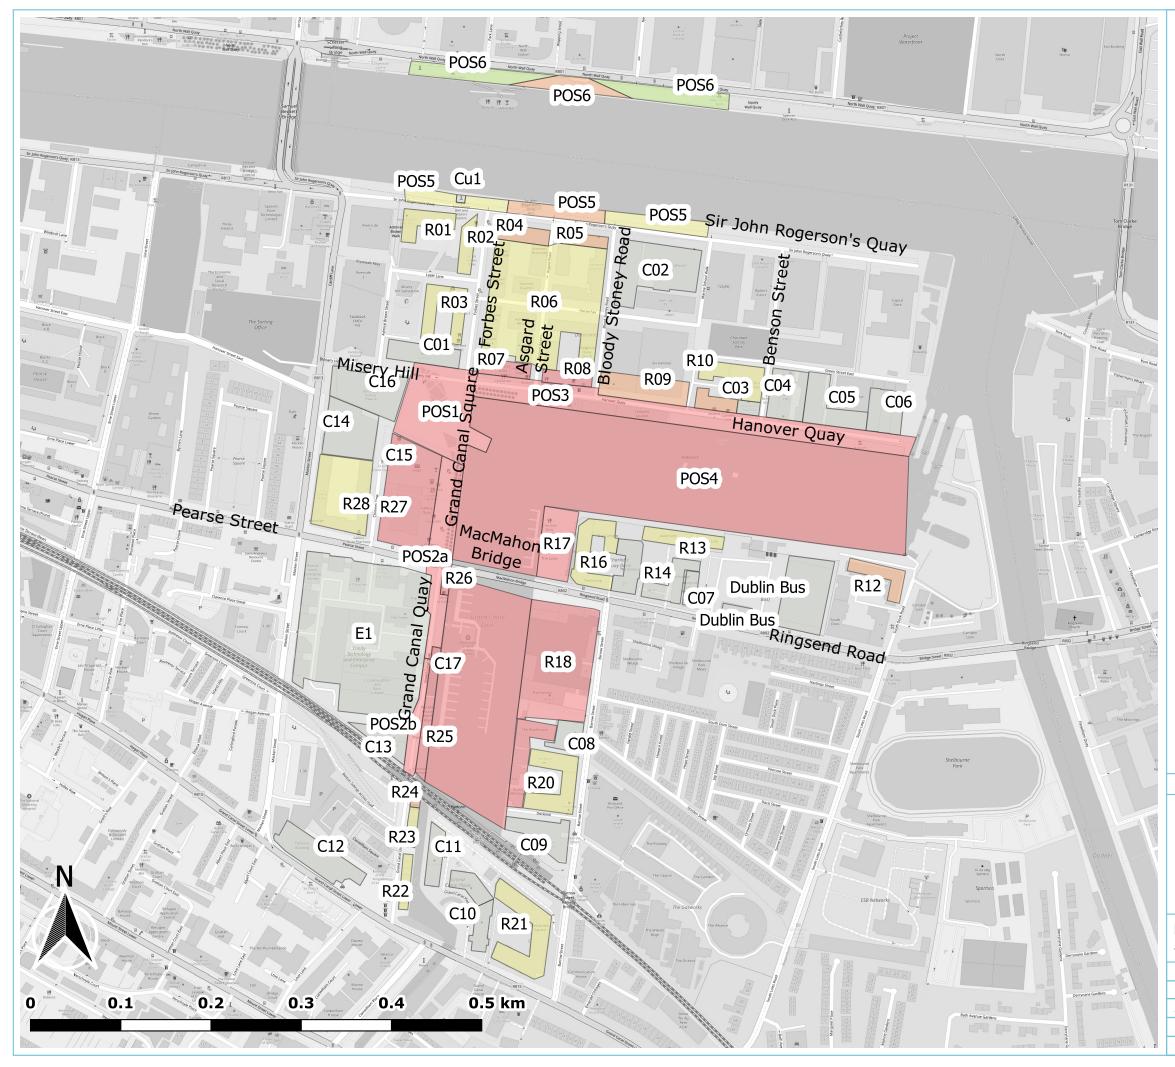

# Legend

Visual Receptors - Construction

- 0. N/A
- 1. Imperceptible
- 2. Slight
- 3. Moderate
- 4. Significant

This document is the property of JBA Consulting Engineers and Scientists Ltd. It shall not be reproduced in whole or in part, nor disclosed to a third party, without the permission of JBA Consulting Engineers and Scientists Ltd.

JBA Consulting Engineers and Scientists Ltd 24 Grove Island Corbally LIMERICK Ireland

#### LVIA Grand Canal Dock - Visual Receptors - Construction

| Drawn by: CON                              | Scale:<br>1:7,000 |
|--------------------------------------------|-------------------|
| Checked by: CP                             |                   |
| Approved by: BOC                           |                   |
| File Name: DZP-JBAI-XX-XX-DR-L-0002-S4-P02 |                   |
| Status: Current                            |                   |