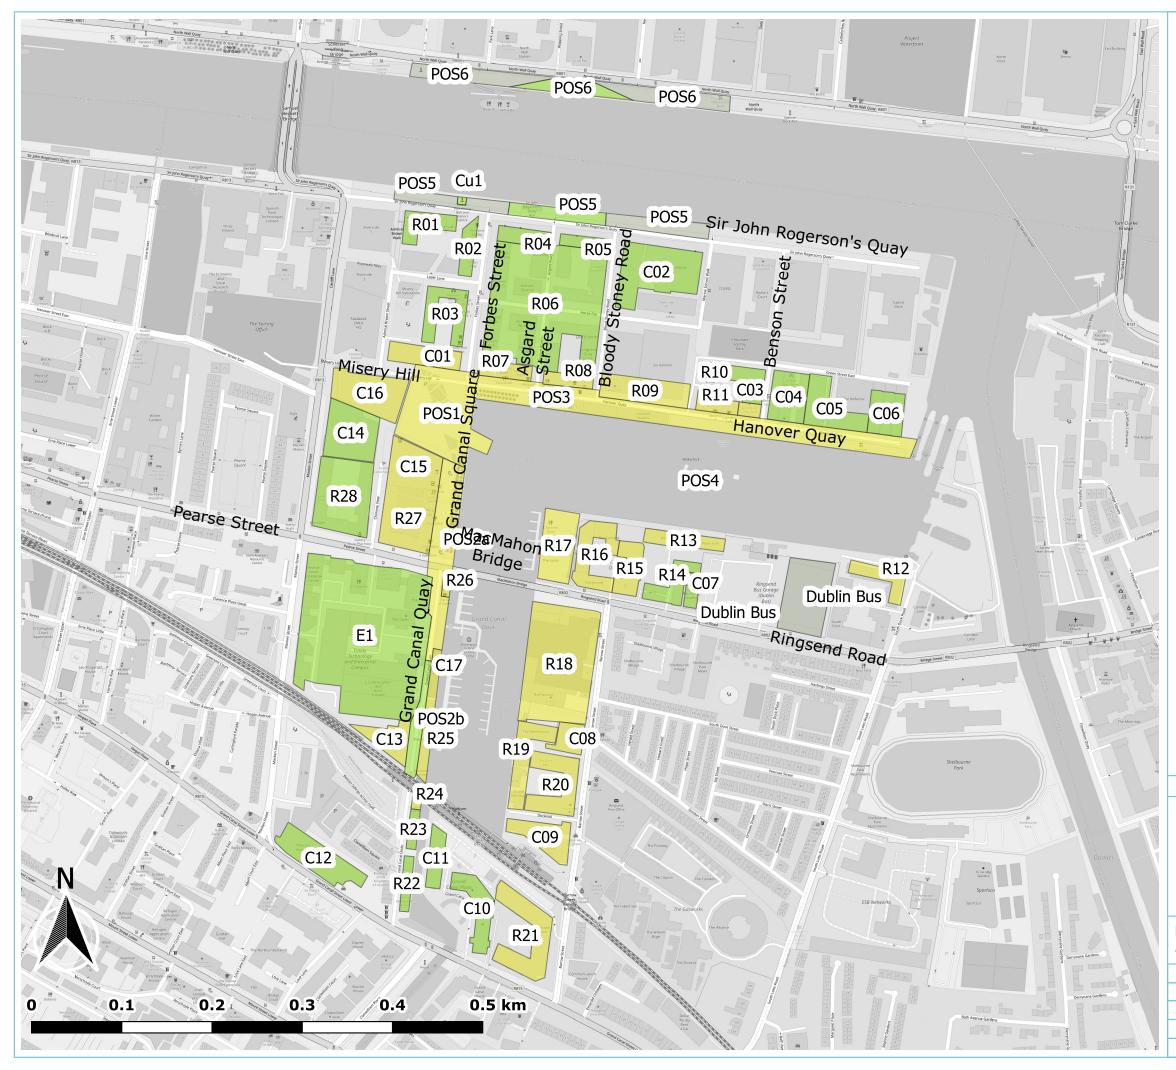

# Legend

Visual Receptors - Operational

- 0. N/A
- 1. Imperceptible
- 2. Slight
- 3. Moderate
- 4. Significant

This document is the property of JBA Consulting Engineers and Scientists Ltd. It shall not be reproduced in whole or in part, nor disclosed to a third party, without the permission of JBA Consulting Engineers and Scientists Ltd.

JBA Consulting Engineers and Scientists Ltd 24 Grove Island Corbally LIMERICK Ireland

#### LVIA Grand Canal Dock - Visual Receptors - Operational

| Drawn by: CON                              | Scale:  |
|--------------------------------------------|---------|
| Checked by: CP                             | 1:7,000 |
| Approved by: BOC                           |         |
| File Name: DZP-JBAI-XX-XX-DR-L-0002-S4-P02 |         |
| Status: Current                            |         |