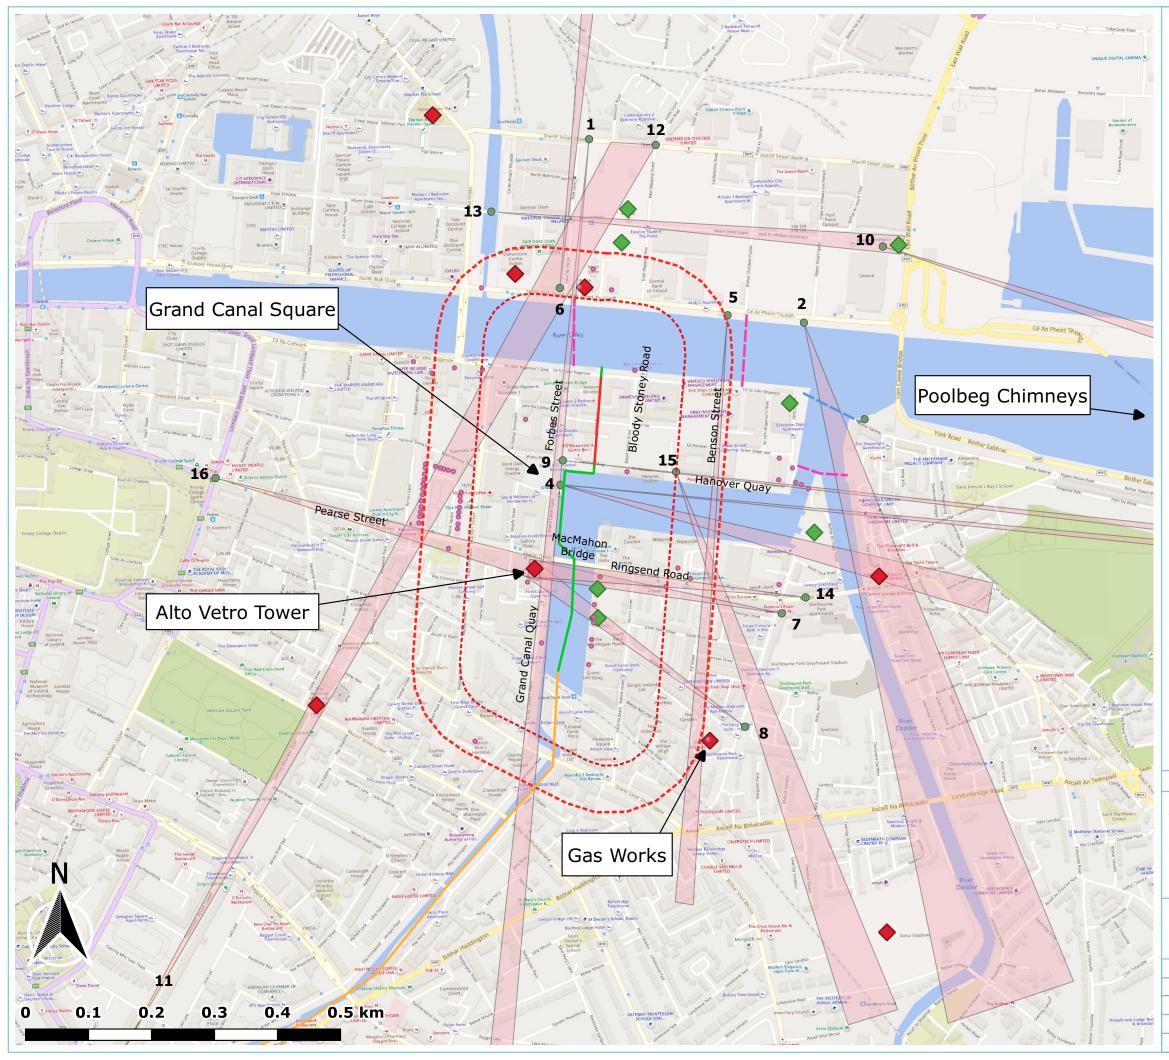

### Legend

| Storm water route                                                                                                        |
|--------------------------------------------------------------------------------------------------------------------------|
| Grand Canal Tunnel                                                                                                       |
| Existing                                                                                                                 |
| Proposed                                                                                                                 |
| 200m_buffer                                                                                                              |
| 100m_buffer                                                                                                              |
| Proposed bridges                                                                                                         |
| Pedestrian                                                                                                               |
|                                                                                                                          |
| ——– Road                                                                                                                 |
| <ul><li>Road</li><li>Protected structures</li></ul>                                                                      |
|                                                                                                                          |
| <ul> <li>Protected structures</li> <li>SDZ Planning Scheme (incorporated into</li> </ul>                                 |
| <ul> <li>Protected structures</li> <li>SDZ Planning Scheme (incorporated into CDP)</li> </ul>                            |
| <ul> <li>Protected structures</li> <li>SDZ Planning Scheme (incorporated into CDP)</li> <li>Existing Landmark</li> </ul> |

This document is the property of JBA Consulting Engineers and Scientists Ltd. It shall not be reproduced in whole or in part, nor disclosed to a third party, without the permission of JBA Consulting Engineers and Scientists Ltd.

JBA Consulting Engineers and Scientists Ltd 24 Grove Island Corbally LIMERICK Ireland

Scale:

1:8000

### Grand Canal Storm Outfall Extension EIAR Scoping Report - Visual Constraints

Drawn by: CON Checked by: BOC

Approved by: BOC

File Name: DZP-JBAI-XX-XX-DR-L-0001-S4-P01

Status: Current